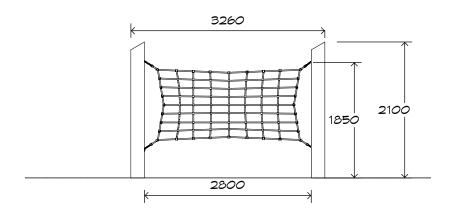

# Inclined Square Net

CRITICAL FALL HEIGHT 1.85m

TOTAL HEIGHT 2.25M

RECOMMENDED SURFACING 40m<sup>2</sup>

RECOMMENDED AGE 3+

RECOMMENDED USERS 1-6

NZS 5828:2015