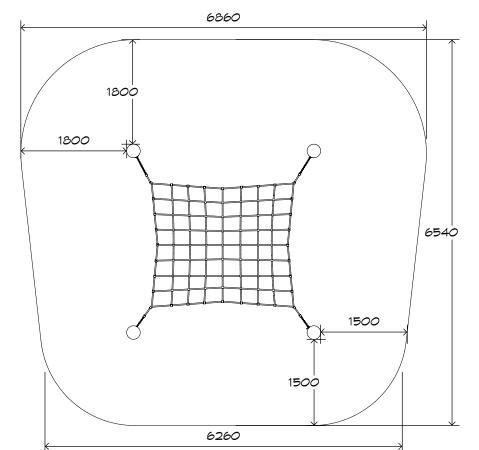

# Inclined Square Net

CRITICAL FALL HEIGHT 1.85m

TOTAL HEIGHT 2.25M

RECOMMENDED SURFACING 40m<sup>2</sup>

RECOMMENDED AGE 3+

RECOMMENDED USERS 1-6

NZS 5828:2015

SURFACING: RECOMMENDED: 40 m²