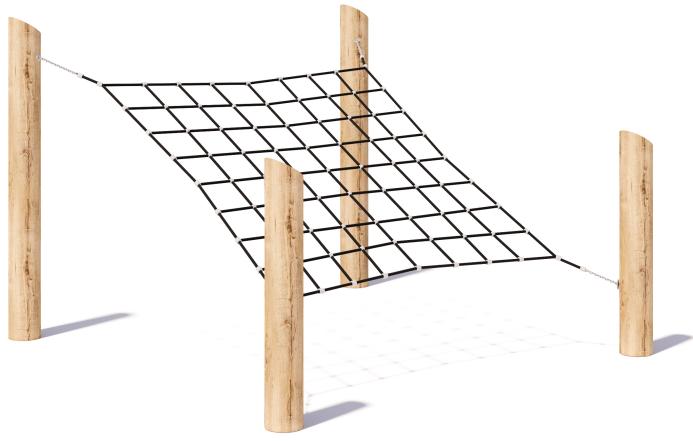

# Inclined Square Net

CRITICAL FALL HEIGHT 1.85m

TOTAL HEIGHT 2.25M

RECOMMENDED SURFACING 40m<sup>2</sup>

RECOMMENDED AGE 3+

RECOMMENDED USERS 1-6

NZS 5828:2015

## Inclined Square Net