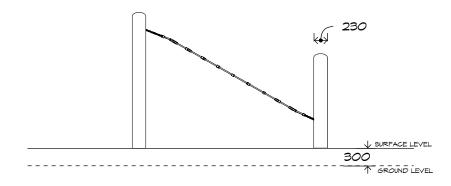

# Inclined Square Net

CRITICAL FALL HEIGHT 1.85m

TOTAL HEIGHT 2.25M

RECOMMENDED SURFACING 40m<sup>2</sup>

RECOMMENDED AGE 3+

RECOMMENDED USERS 1-6

NZS 5828:2015